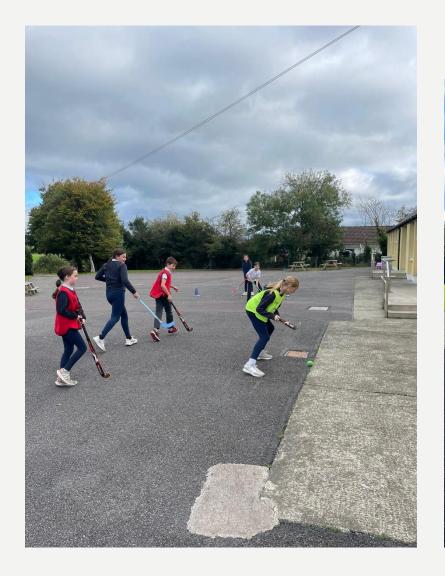

## GAMES; MOVE WELL, MOVE OFTEN SKILLS; CATCHING/THROWING/KICKING/SIDE-STEPPING/DODGING/STRIKING WITH A HAND OR IMPLEMENT