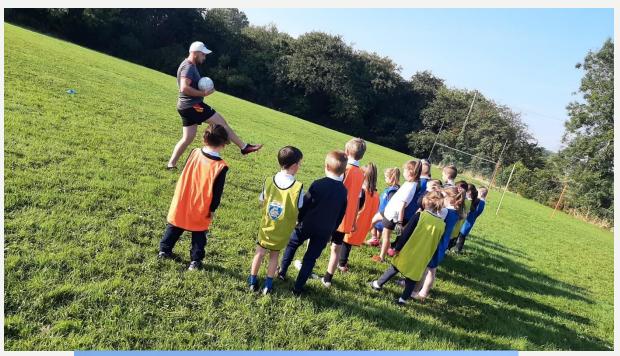

## GAMES; MOVE WELL, MOVE OFTEN SKILLS; CATCHING/THROWING/KICKING/SIDE-STEPPING/DODGING/STRIKING WITH A HAND OR IMPLEMENT