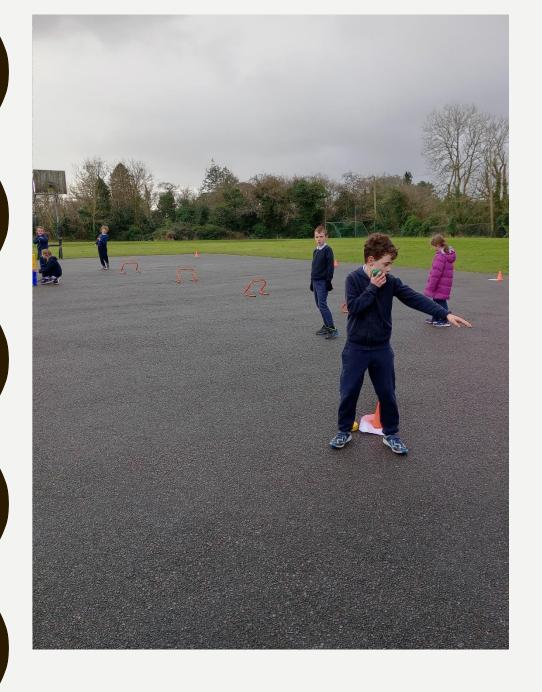

## GAMES; MOVE WELL, MOVE OFTEN SKILLS; CATCHING/THROWING/KICKING/SIDE-STEPPING/DODGING/STRIKING WITH A HAND OR IMPLEMENT