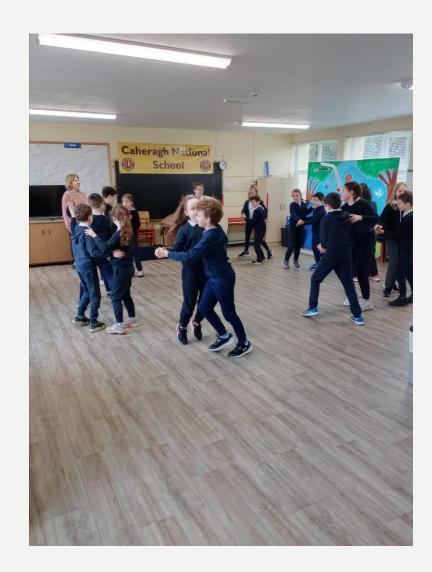

#### DANCE- MOVE WELL, MOVE OFTEN SKILL; SKIPPING/SIDE-STEPPING/HOPPING CEILÍ DANCING WITH OLIVE

### DANCING IN PE