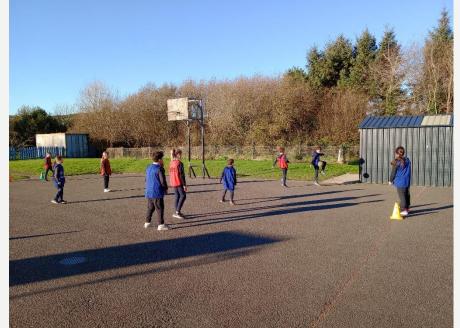

## GAMES; MOVE WELL, MOVE OFTEN SKILLS; CATCHING/THROWING/KICKING/SIDE-STEPPING/DODGING/STRIKING WITH A HAND OR IMPLEMENT