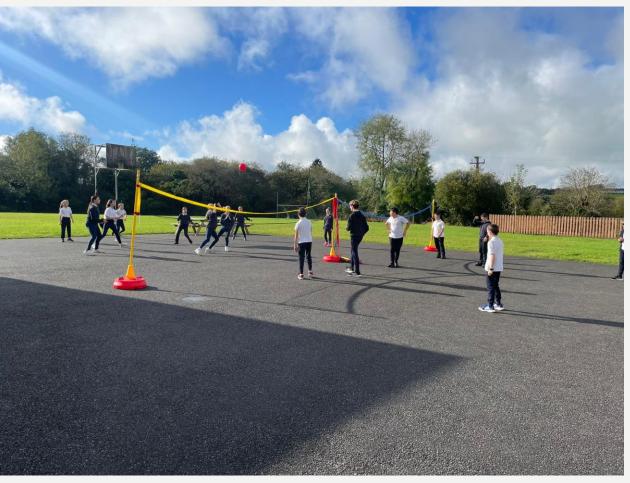

## GAMES; MOVE WELL, MOVE OFTEN SKILLS; CATCHING/THROWING/KICKING/SIDE-STEPPING/DODGING/STRIKING WITH A HAND OR IMPLEMENT