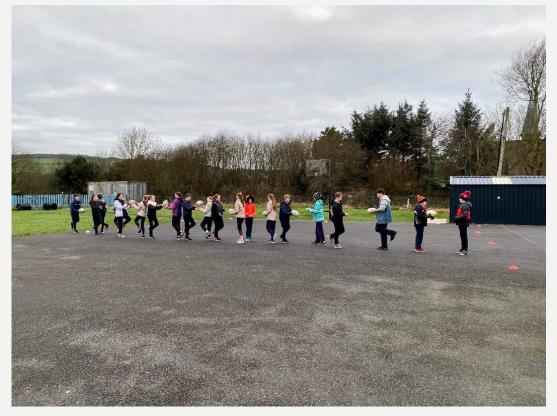

## GAMES; MOVE WELL, MOVE OFTEN SKILLS; CATCHING/THROWING/KICKING/SIDE-STEPPING/DODGING/STRIKING WITH A HAND OR IMPLEMENT