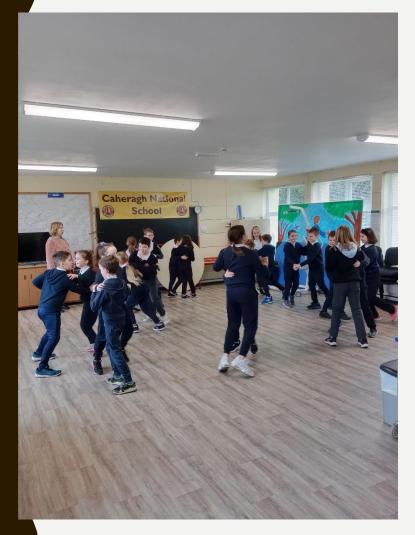

#### DANCE- MOVE WELL, MOVE OFTEN SKILL; SKIPPING/SIDE-STEPPING/HOPPING CEILÍ DANCING WITH OLIVE

### DANCING IN PE