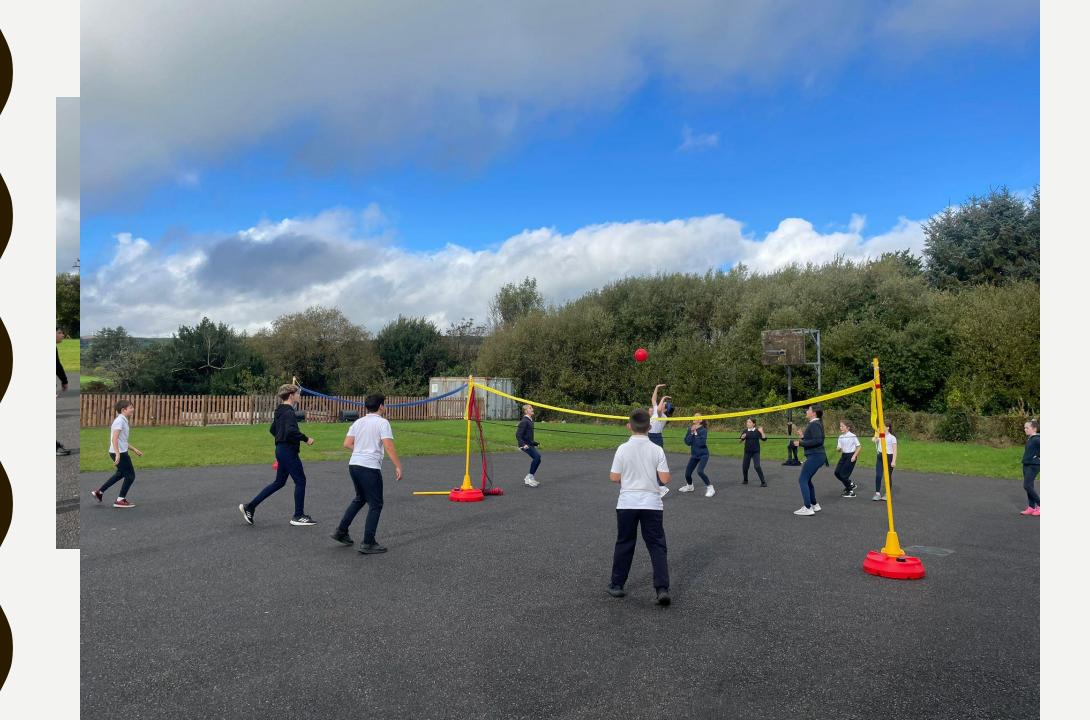

## GAMES; MOVE WELL, MOVE OFTEN SKILLS; CATCHING/THROWING/KICKING/SIDE-STEPPING/DODGING/STRIKING WITH A HAND OR IMPLEMENT