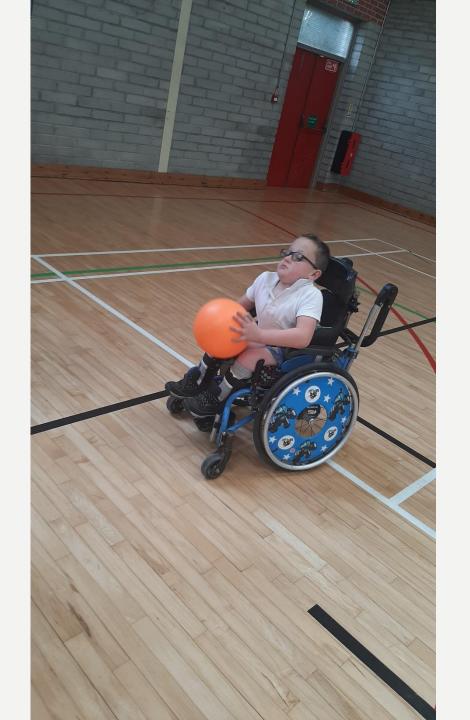

## GAMES; MOVE WELL, MOVE OFTEN SKILLS; CATCHING/THROWING/KICKING/SIDE-STEPPING/DODGING/STRIKING WITH A HAND OR IMPLEMENT