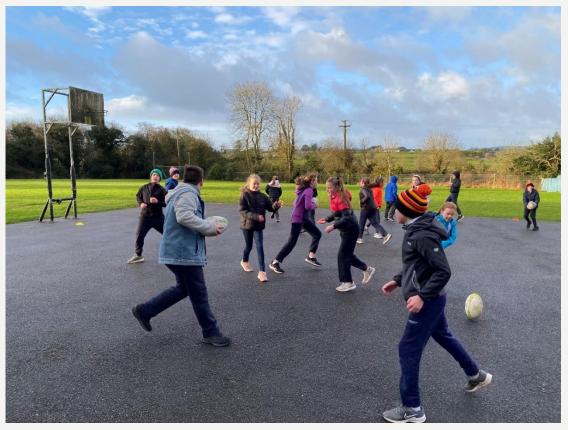

## GAMES; MOVE WELL, MOVE OFTEN SKILLS; CATCHING/THROWING/KICKING/SIDE-STEPPING/DODGING/STRIKING WITH A HAND OR IMPLEMENT