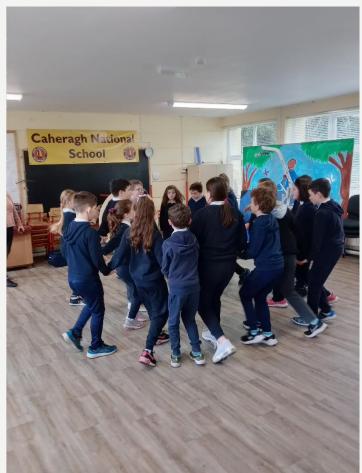

#### DANCE- MOVE WELL, MOVE OFTEN SKILL; SKIPPING/SIDE-STEPPING/HOPPING CEILÍ DANCING WITH OLIVE

### DANCING IN PE