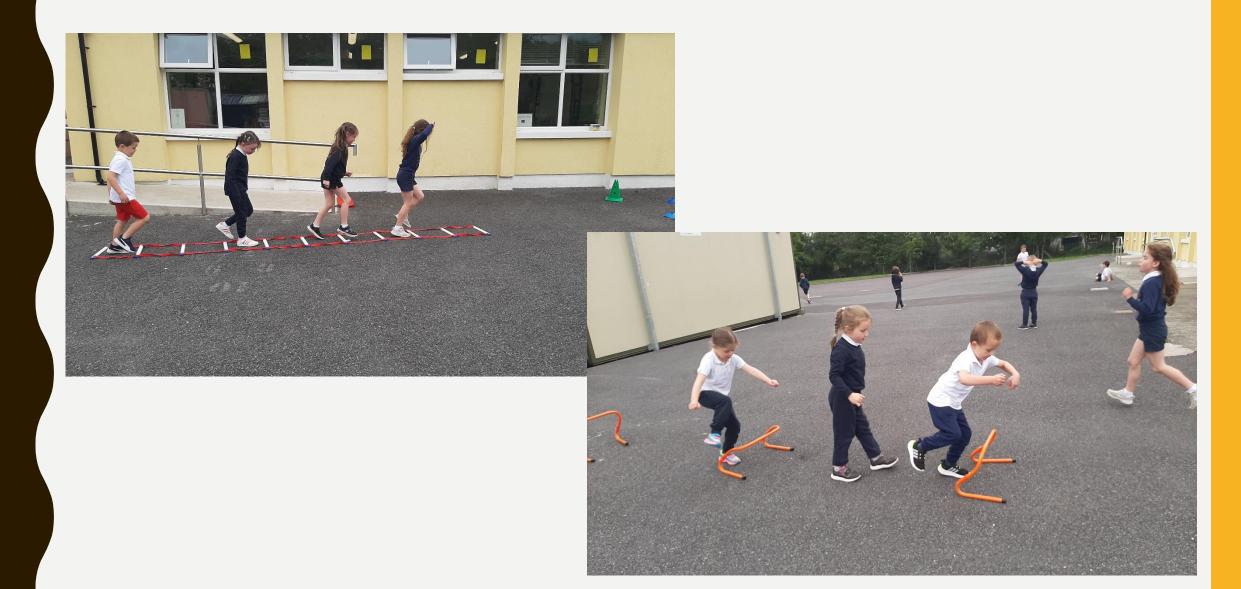

## OUTDOOR AND ADVENTURE; WALKING/OBSTACLE COURSES/CHALLENGES/ORIENTEERING/CIRCUITS