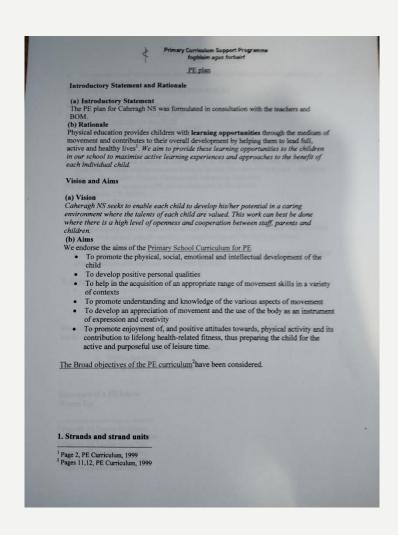

## ACTIVE SCHOOL FLAG



PHYSICAL EDUCATION
CAHERAGH NS
2024



# OUR STAFF DISCUSSED PHYSICAL EDUCATION AND THE ASF PROCESS





#### CAHERAGH NS PE PLAN





## TEACHERS USE PSSI LESSONS AND ENSURE PE LESSONS ARE ACCESSIBLE BY ALL PUPILS. https://pssi.pdst.ie/strand.html











# A TIMETABLE WAS DEVISED TO ENSURE PUPILS; GOT 60 MINUTES PE A WEEK, WERE TAUGHT 5 DIFFERENT STRANDS, AND THAT EACH STRAND RECEIVED A BALANCED AMOUNT OF TIME. PE HOMEWORK AND THE MOVE WELL, MOVE OFTEN SKILLS ARE INCLUDED IN THIS TIMETABLE AS WELL AS ACTIVITY OF THE MONTH.

| September-October                                                                       | November-December                                               | January-March                                                        | April-June                                                                        |
|------------------------------------------------------------------------------------