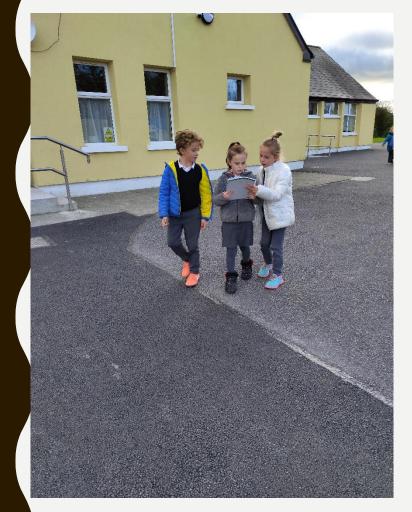

## OUTDOOR AND ADVENTURE; WALKING/OBSTACLE COURSES/CHALLENGES/ORIENTEERING/CIRCUITS