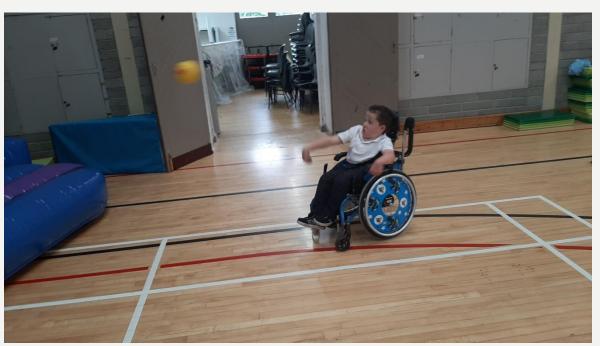

## GAMES; MOVE WELL, MOVE OFTEN SKILLS; CATCHING/THROWING/KICKING/SIDE-STEPPING/DODGING/STRIKING WITH A HAND OR IMPLEMENT