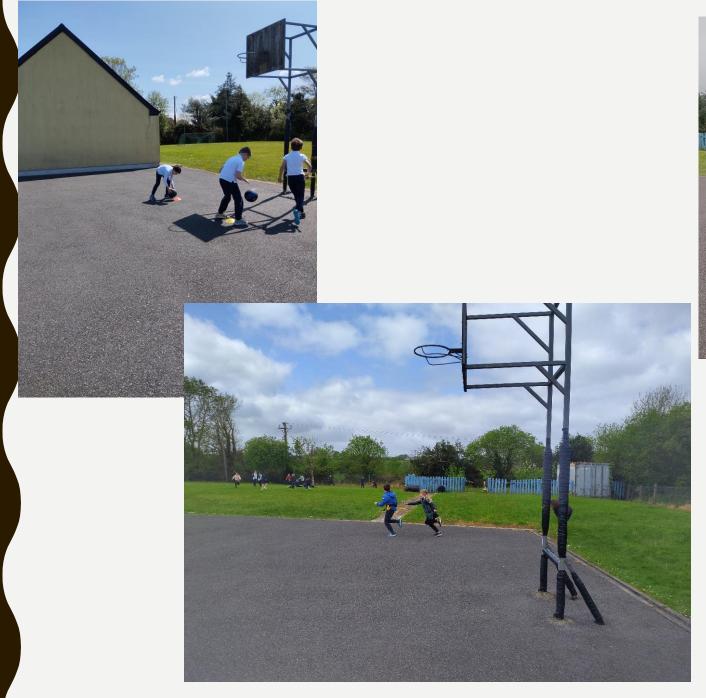

## GAMES; MOVE WELL, MOVE OFTEN SKILLS; CATCHING/THROWING/KICKING/SIDE-STEPPING/DODGING/STRIKING WITH A HAND OR IMPLEMENT