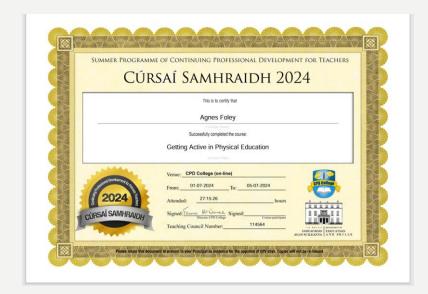

Move Well, Move Often utilised

Review of equipment

Centralised share point for online resources

CPD undertaken in priority PE strand-see cert

## THE PUPILS' PROGRESS IS DISCUSSED IN PT MEETING AND END OF YEAR REPORTS. TEACHERS HAVE UNDERTAKEN CPD IN PE.

MyReportCard 3 - Copy - Copy (5).pdf