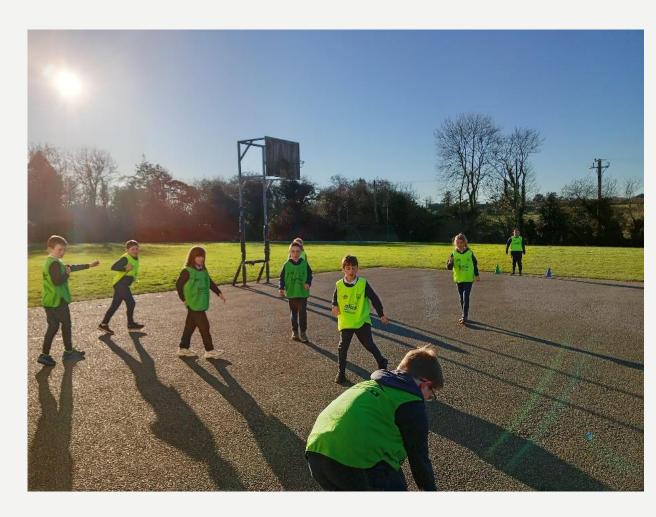

## GAMES; MOVE WELL, MOVE OFTEN SKILLS; CATCHING/THROWING/KICKING/SIDE-STEPPING/DODGING/STRIKING WITH A HAND OR IMPLEMENT