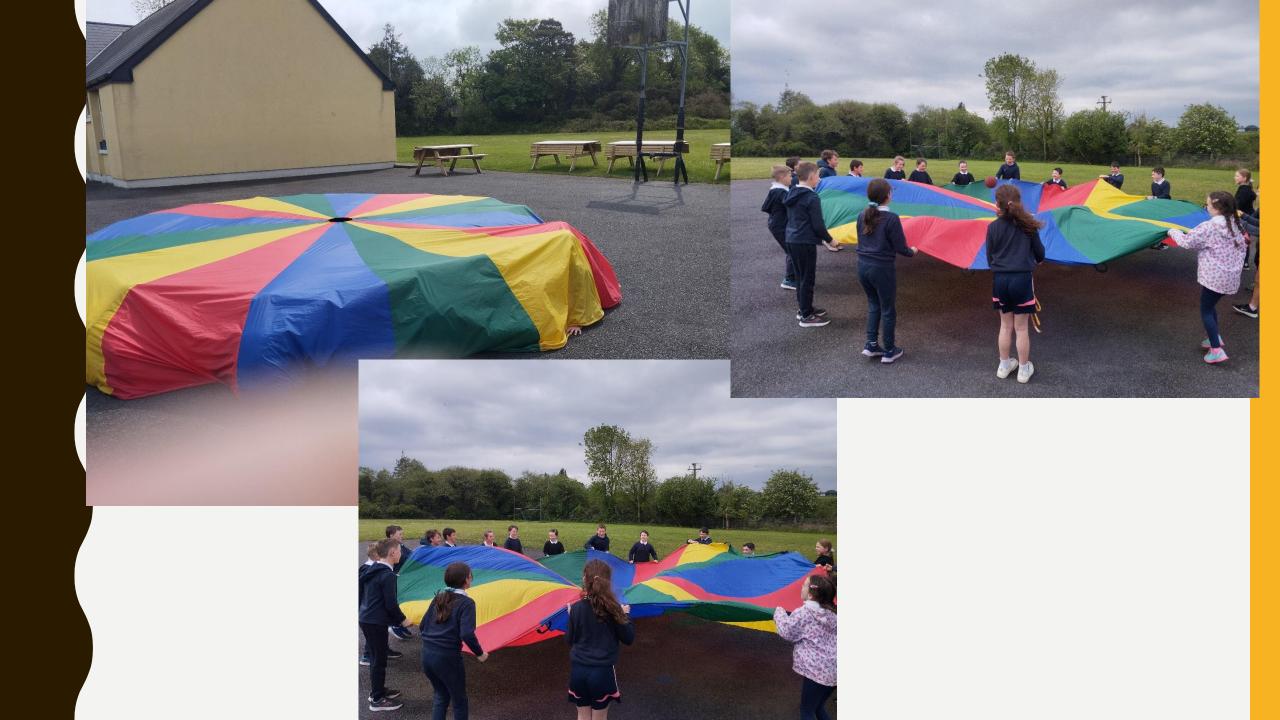

## THE STRAND WE ARE PRIORITISING THIS YEAR IS:

**Dance** 

Actions taken;

Consultation with staff

Agreed actions and timeline at all class levels:

- use PSSI lessons.
- use dance for Active Breaks
- Céilí dancing teacher to do a series of lessons
- dance included in events throughout the year
- ASW Zumba
- ASW Bubble disco