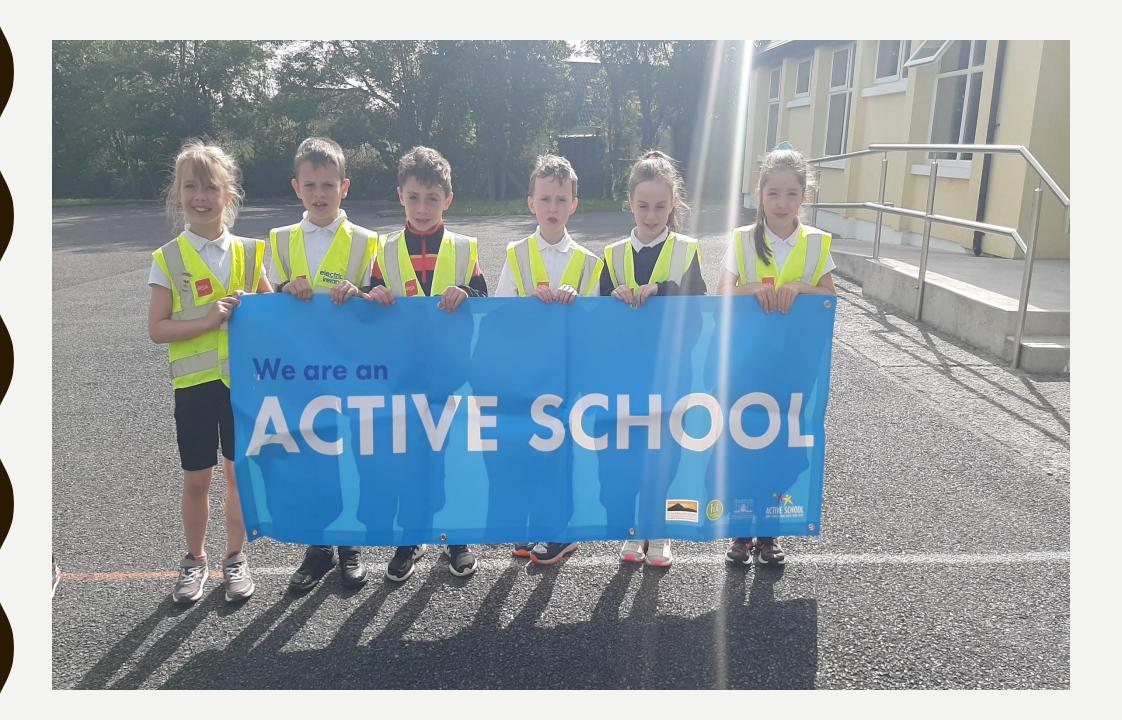

## ACTIVE SCHOOL FLAG



PHYSICAL EDUCATION
CAHERAGH NS
2024



# OUR STAFF DISCUSSED PHYSICAL EDUCATION AND THE ASF PROCESS





#### CAHERAGH NS PE PLAN





## TEACHERS USE PSSI LESSONS AND ENSURE PE LESSONS ARE ACCESSIBLE BY ALL PUPILS. https://pssi.pdst.ie/strand.html











# A TIMETABLE WAS DEVISED TO ENSURE PUPILS; GOT 60 MINUTES PE A WEEK, WERE TAUGHT 5 DIFFERENT STRANDS, AND THAT EACH STRAND RECEIVED A BALANCED AMOUNT OF TIME. PE HOMEWORK AND THE MOVE WELL, MOVE OFTEN SKILLS ARE INCLUDED IN THIS TIMETABLE AS WELL AS ACTIVITY OF THE MONTH.

| September-October                                                                       | November-December                                               | January-March                                                        | April-June                                                                        |
|------------------------------------------------------