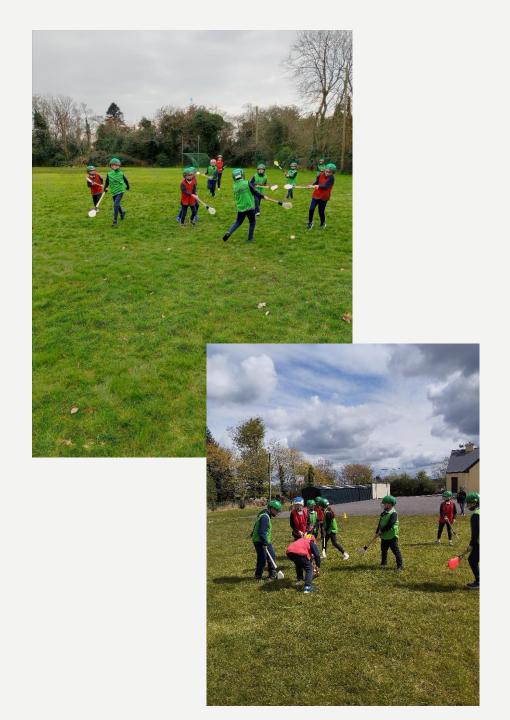

## THE STRAND WE ARE PRIORITISING THIS YEAR IS:

**Dance** 

Actions taken;

Consultation with staff

Agreed actions and timeline at all class levels:

- use PSSI lessons.
- use dance for Active Breaks
- Céilí dancing teacher to do a series of lessons
- dance included in events throughout the year
- ASW Zumba
- ASW Bubble disco