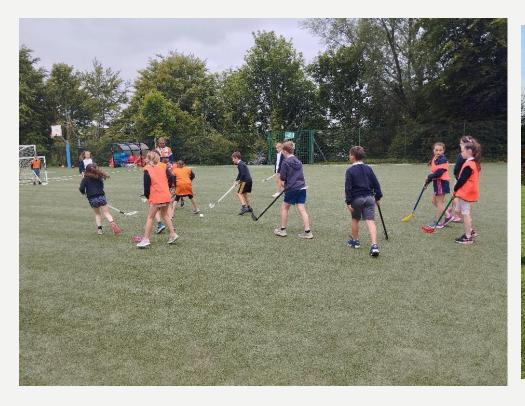

## GAMES; MOVE WELL, MOVE OFTEN SKILLS; CATCHING/THROWING/KICKING/SIDE-STEPPING/DODGING/STRIKING WITH A HAND OR IMPLEMENT