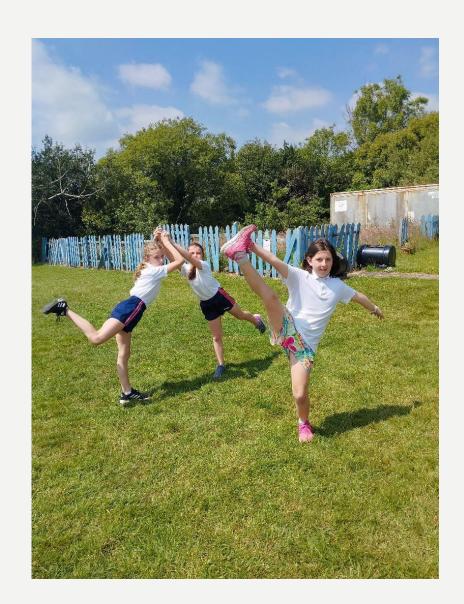

#### DANCE- MOVE WELL, MOVE OFTEN SKILL; SKIPPING/SIDE-STEPPING/HOPPING CEILÍ DANCING WITH OLIVE

### DANCING IN PE