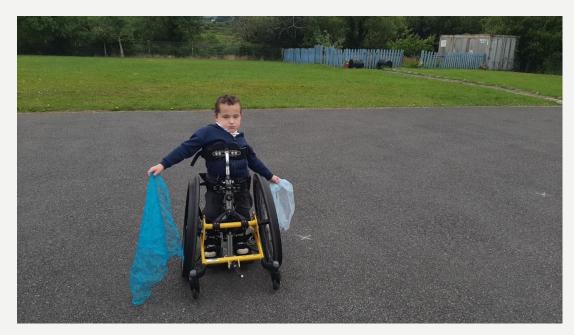

## TEACHERS USE PSSI LESSONS AND ENSURE PE LESSONS ARE ACCESSIBLE BY ALL PUPILS. https://pssi.pdst.ie/strand.html