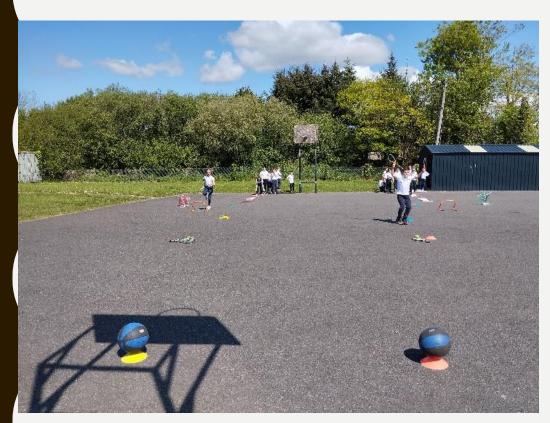

## GAMES; MOVE WELL, MOVE OFTEN SKILLS; CATCHING/THROWING/KICKING/SIDE-STEPPING/DODGING/STRIKING WITH A HAND OR IMPLEMENT