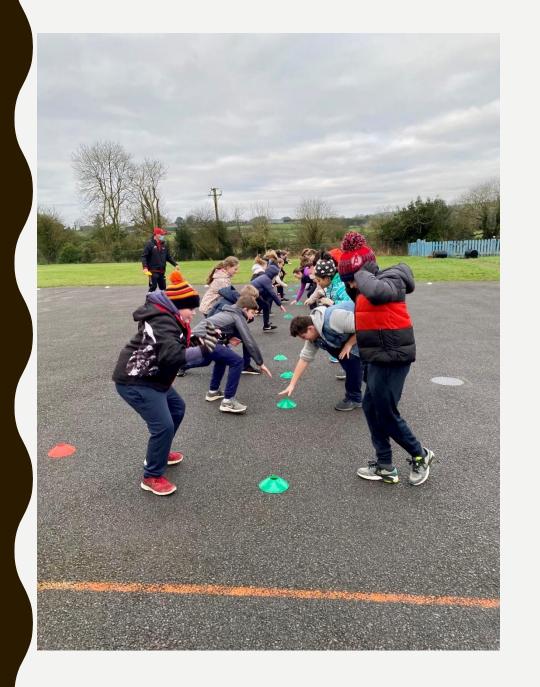

## GAMES; MOVE WELL, MOVE OFTEN SKILLS; CATCHING/THROWING/KICKING/SIDE-STEPPING/DODGING/STRIKING WITH A HAND OR IMPLEMENT