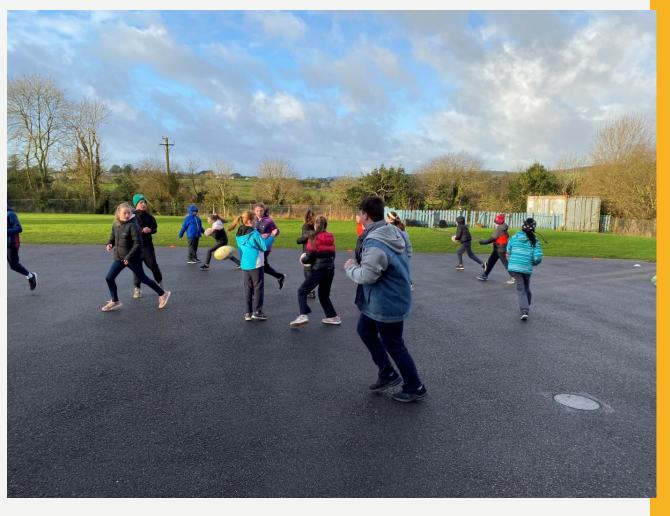

## GAMES; MOVE WELL, MOVE OFTEN SKILLS; CATCHING/THROWING/KICKING/SIDE-STEPPING/DODGING/STRIKING WITH A HAND OR IMPLEMENT