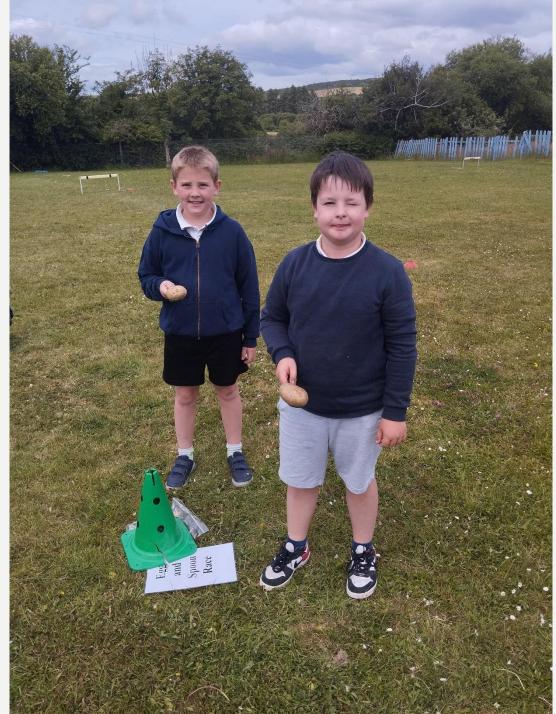

## GAMES; MOVE WELL, MOVE OFTEN SKILLS; CATCHING/THROWING/KICKING/SIDE-STEPPING/DODGING/STRIKING WITH A HAND OR IMPLEMENT