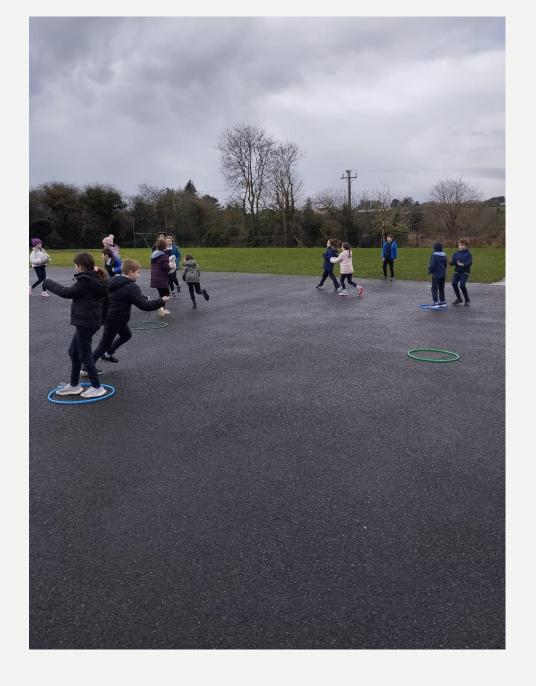

## GAMES; MOVE WELL, MOVE OFTEN SKILLS; CATCHING/THROWING/KICKING/SIDE-STEPPING/DODGING/STRIKING WITH A HAND OR IMPLEMENT