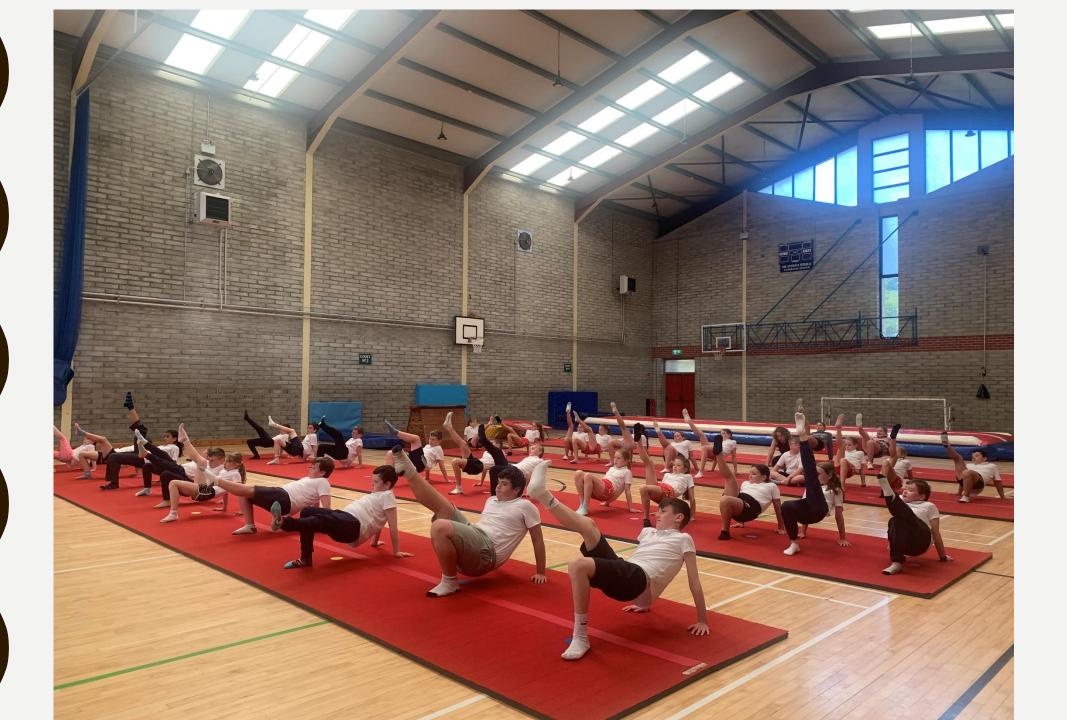

#### **ATHLETICS**

MOVE WELL, MOVE OFTEN SKILLS; RUNNING/JUMPING FOR HEIGHT/DISTANCE/THROWING